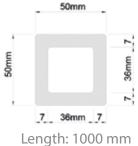

Note: Quantity for 1 sqm has calculated as no joint gap between bricks.

Dimension: 210 x 70 x 7 mm 1 sqm: 72 pcs

Length: 1000 mm

Length: 1000 mm

Length. 1000 min

REDE Louvers are available in Square – Cylinder – Triangle-Convex & Concave shapes as 1 m lenght. Production is suitable for several color alternatives.