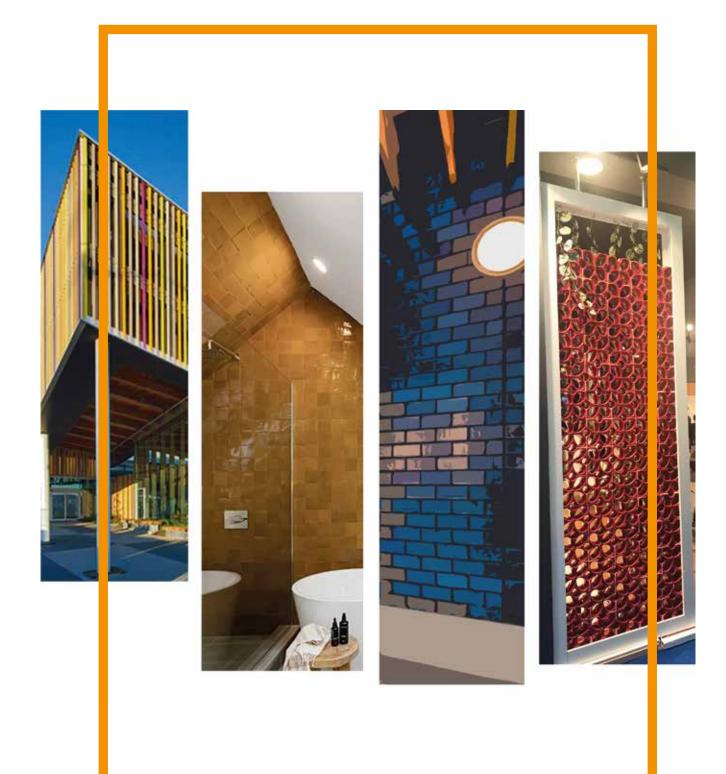

## Contents

Handmade Brick Rustic Glazed Brick Slip Rustic Glazed Tile Glazed Brick Slip Glazed Porcelain Sun Breaker Galenit

#### HANDMADE BRICK SERIES

BRICK SLIP Dimension : 215 x 65 x 20 mm Weight : 250 g Package: 30 Pcs / 0,5 m2

FACING BRICK Dimension : 215 x 102 x 65 mm Weight : 2,5 kg sqm : 58 pcs

Güneysu

Tunca

Akçay

Güneyce

# RUSTIC GLAZED BRICK SLIP

We glazed our handmade bricks for colorful projects! Enjoy walking on the street where traditional brick design appears with colors of life. Interior walls seems lovely by colorful architectural touch. Our best friends of best times, colors...

# RUSTIC GLAZED TILE

We have Glazed Tiles for classic lovers and modern designers. Glazed Tile provides color transition of interior design. There are various type of surface opportunity in klinker Glazed Tiles. On the other hand, Ceramic and Porcelain Tile provides bright view inspired by nature.

Note: Quantity for 1 sqm has calculated as no joint gap between bricks.

Dimension: 210 x 70 x 7 mm 1 sqm: 72 pcs

Length: 1000 mm

Length: 1000 mm

Length. 1000 min

REDE Louvers are available in Square – Cylinder – Triangle-Convex & Concave shapes as 1 m lenght. Production is suitable for several color alternatives.

REDE Louver presents a sustainable and different perspective for city view.

Our products can be used indoors & outdoors.

Galenit is a unique choice for boutique works. It provides various design options about interior design between rooms by the help of its semi-permeable appearance.