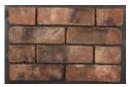

#### HANDMADE BRICK SERIES

BRICK SLIP Dimension : 215 x 65 x 20 mm Weight : 250 g Package: 30 Pcs / 0,5 m2

FACING BRICK Dimension : 215 x 102 x 65 mm Weight : 2,5 kg sqm : 58 pcs

Güneysu

Tunca

Akçay

Güneyce

Ayder

Gölevi

Kaçkar

Vonit

Dumantepe

Note: Quantity for 1 sqm has calculated as 1 cm joint gap between bricks.

REDE MAX Dimension : 490 x 40 x 20 mm Weight : 600 g

Dimension: 490 x 70 x 20 mm Weight: 1 kg