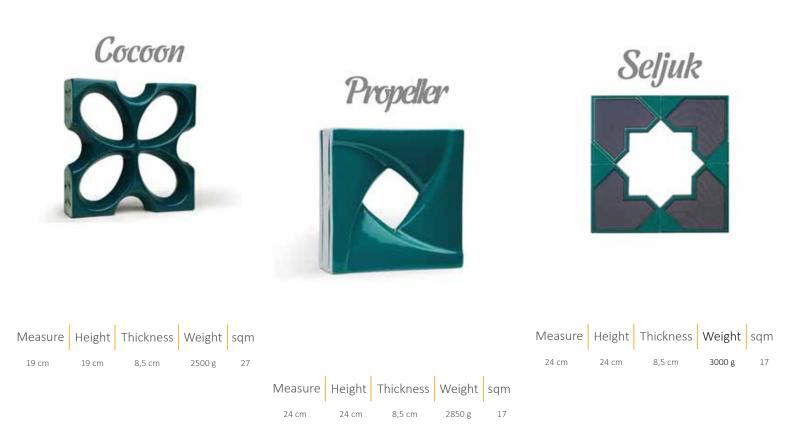

REDE Louver presents a sustainable and different perspective for city view.

Our products can be used indoors & outdoors.

Galenit is a unique choice for boutique works. It provides various design options about interior design between rooms by the help of its semi-permeable appearance.