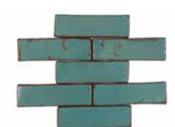

# RUSTIC GLAZED BRICK SLIP

We glazed our handmade bricks for colorful projects! Enjoy walking on the street where traditional brick design appears with colors of life. Interior walls seems lovely by colorful architectural touch. Our best friends of best times, colors...

Dimension: 215 x 65 x 15 mm 1 sqm: 72 pcs

Note: 72 pieces quantity for 1 sqm has calculated as no joint gap between bricks.

Note: 60 pieces quantity for 1 sqm has calculated as 1 cm joint gap between bricks.