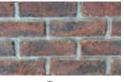

#### HANDMADE BRICK SERIES

BRICK SLIP Dimension : 215 x 65 x 20 mm Weight : 250 g Package: 30 Pcs / 0,5 m2

FACING BRICK Dimension : 215 x 102 x 65 mm Weight : 2,5 kg sqm : 58 pcs

Güneysu

Tunca

Akçay

Güneyce