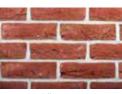

#### HANDMADE BRICK SERIES

BRICK SLIP Dimension : 215 x 65 x 20 mm Weight : 250 g Package: 30 Pcs / 0,5 m2

FACING BRICK Dimension : 215 x 102 x 65 mm Weight : 2,5 kg sqm : 58 pcs

Güneysu

Tunca

Akçay

Güneyce