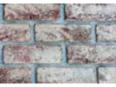

#### HANDMADE BRICK SERIES

BRICK SLIP Dimension : 215 x 65 x 20 mm Weight : 250 g Package: 30 Pcs / 0,5 m2

FACING BRICK Dimension : 215 x 102 x 65 mm Weight : 2,5 kg sqm : 58 pcs

Güneysu

Tunca

Akçay

Güneyce

Ayder

Gölevi

Kaçkar

Vonit

Dumantepe

Note: Quantity for 1 sqm has calculated as 1 cm joint gap between bricks.

REDE MAX Dimension : 490 x 40 x 20 mm Weight : 600 g

Dimension: 490 x 70 x 20 mm Weight: 1 kg