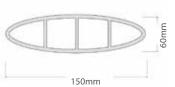

Note: Quantity for 1 sqm has calculated as no joint gap between bricks.

Dimension: 210 x 70 x 7 mm 1 sqm: 72 pcs

Length: 1000 mm

Length: 1000 mm

Length. 1000 min

REDE Louvers are available in Square – Cylinder – Triangle-Convex & Concave shapes as 1 m lenght. Production is suitable for several color alternatives.