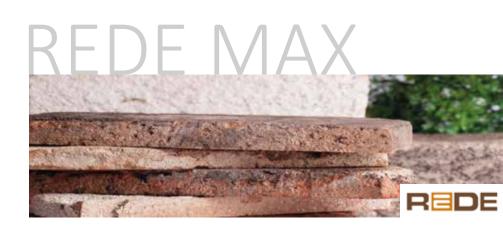

Ayder

Gölevi

Kaçkar

Vonit

Dumantepe

Note: Quantity for 1 sqm has calculated as 1 cm joint gap between bricks.

REDE MAX Dimension : 490 x 40 x 20 mm Weight : 600 g

Dimension: 490 x 70 x 20 mm Weight: 1 kg