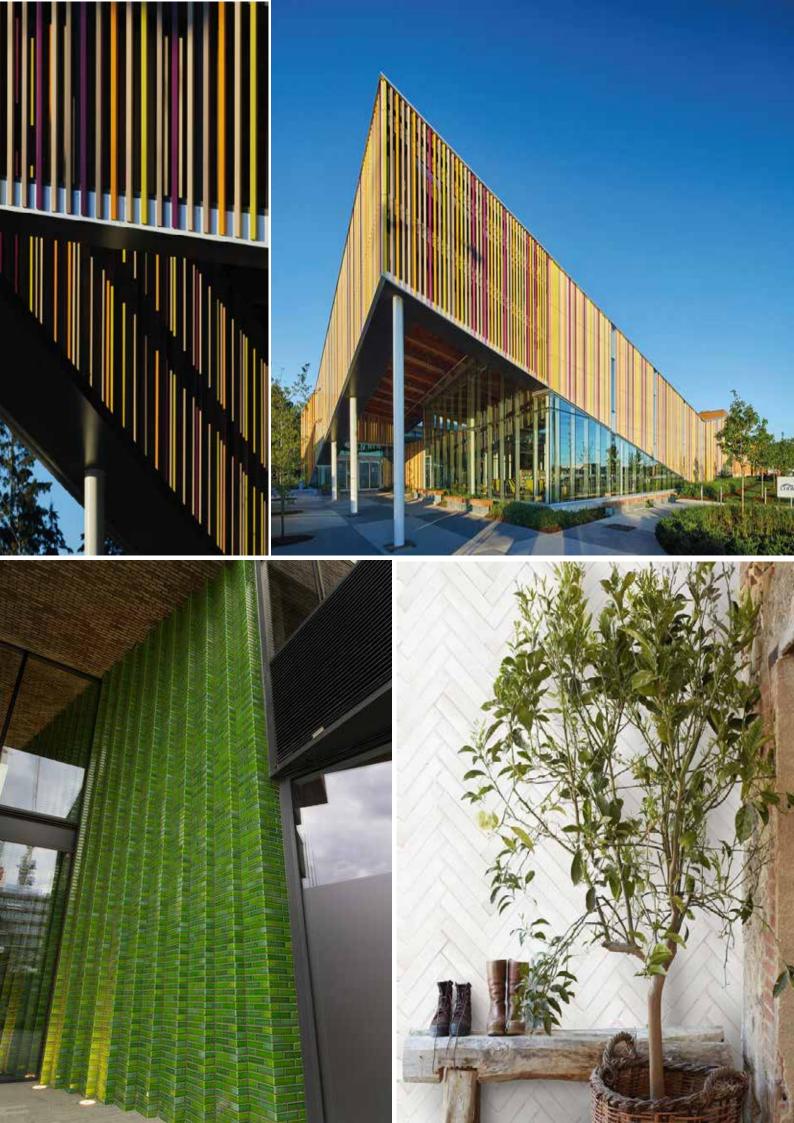

# RUSTIC GLAZED BRICK SLIP

We glazed our handmade bricks for colorful projects! Enjoy walking on the street where traditional brick design appears with colors of life. Interior walls seems lovely by colorful architectural touch. Our best friends of best times, colors...

# RUSTIC GLAZED TILE

We have Glazed Tiles for classic lovers and modern designers. Glazed Tile provides color transition of interior design. There are various type of surface opportunity in klinker Glazed Tiles. On the other hand, Ceramic and Porcelain Tile provides bright view inspired by nature.

Note: Quantity for 1 sqm has calculated as no joint gap between bricks.

Dimension: 210 x 70 x 7 mm 1 sqm: 72 pcs

Length: 1000 mm

Length: 1000 mm

Length. 1000 min

REDE Louvers are available in Square – Cylinder – Triangle-Convex & Concave shapes as 1 m lenght. Production is suitable for several color alternatives.

REDE Louver presents a sustainable and different perspective for city view.

Our products can be used indoors & outdoors.

Galenit is a unique choice for boutique works. It provides various design options about interior design between rooms by the help of its semi-permeable appearance.