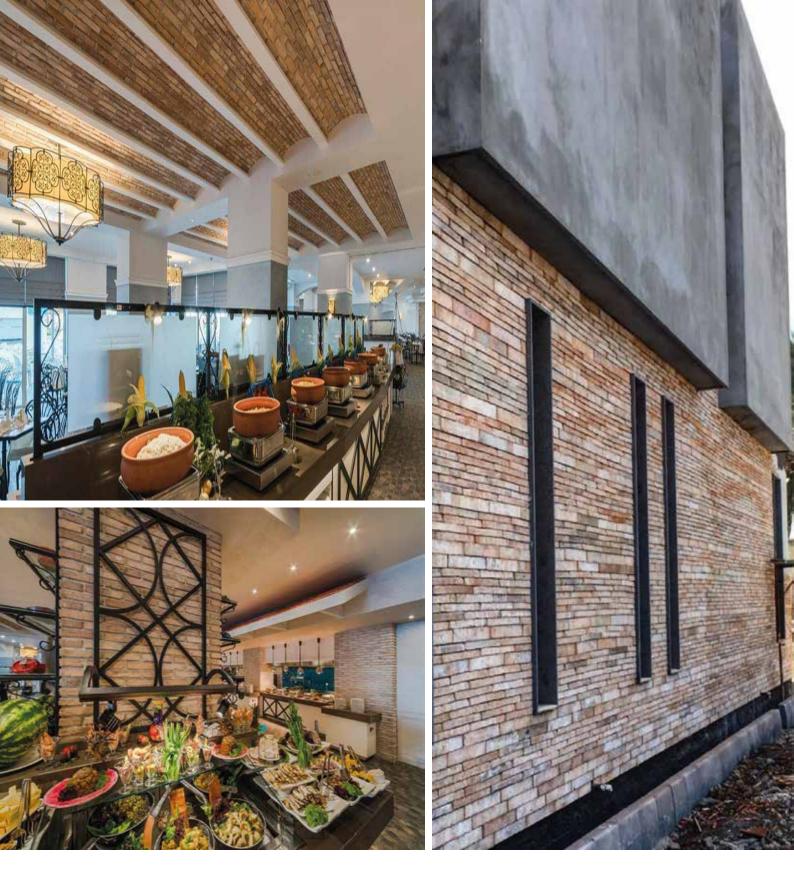

#### HANDMADE BRICK SERIES

BRICK SLIP Dimension : 215 x 65 x 20 mm Weight : 250 g Package: 30 Pcs / 0,5 m2

FACING BRICK Dimension : 215 x 102 x 65 mm Weight : 2,5 kg sqm : 58 pcs

Güneysu

Tunca

Akçay

Güneyce

Ayder

Gölevi

Kaçkar

Vonit

Dumantepe

Note: Quantity for 1 sqm has calculated as 1 cm joint gap between bricks.

REDE MAX Dimension : 490 x 40 x 20 mm Weight : 600 g

Dimension: 490 x 70 x 20 mm Weight: 1 kg

We produce handmade brick and tiles by %100 Natural clay with special wooden moulds.

The warmth of clay keeps our passion alive for centuries. Our original hand made 100 x 100 mm teracotta tiles

and 215 x 65 x 15 mm bricks are one of the most popular ranges for facade architecture and internal decoration.