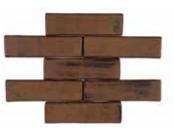

#### HANDMADE BRICK SERIES

BRICK SLIP Dimension : 215 x 65 x 20 mm Weight : 250 g Package: 30 Pcs / 0,5 m2

FACING BRICK Dimension : 215 x 102 x 65 mm Weight : 2,5 kg sqm : 58 pcs

Güneysu

Tunca

Akçay

Güneyce

Ayder

Gölevi

Kaçkar

Vonit

Dumantepe

Note: Quantity for 1 sqm has calculated as 1 cm joint gap between bricks.

REDE MAX Dimension : 490 x 40 x 20 mm Weight : 600 g

Dimension: 490 x 70 x 20 mm Weight: 1 kg