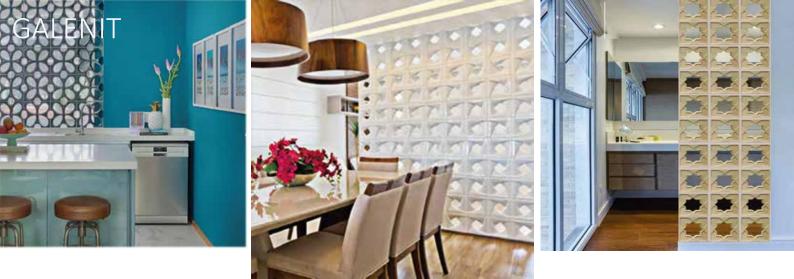

REDE Louver presents a sustainable and different perspective for city view.

Our products can be used indoors & outdoors.

Galenit is a unique choice for boutique works. It provides various design options about interior design between rooms by the help of its semi-permeable appearance.