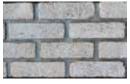

#### HANDMADE BRICK SERIES

BRICK SLIP Dimension : 215 x 65 x 20 mm Weight : 250 g Package: 30 Pcs / 0,5 m2

FACING BRICK Dimension : 215 x 102 x 65 mm Weight : 2,5 kg sqm : 58 pcs

Güneysu

Tunca

Akçay

Güneyce

Ayder

Gölevi

Kaçkar

Vonit

Dumantepe

Note: Quantity for 1 sqm has calculated as 1 cm joint gap between bricks.

REDE MAX Dimension : 490 x 40 x 20 mm Weight : 600 g

Dimension: 490 x 70 x 20 mm Weight: 1 kg