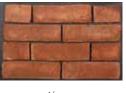

#### HANDMADE BRICK SERIES

BRICK SLIP Dimension : 215 x 65 x 20 mm Weight : 250 g Package: 30 Pcs / 0,5 m2

FACING BRICK Dimension : 215 x 102 x 65 mm Weight : 2,5 kg sqm : 58 pcs

Güneysu

Tunca

Akçay

Güneyce