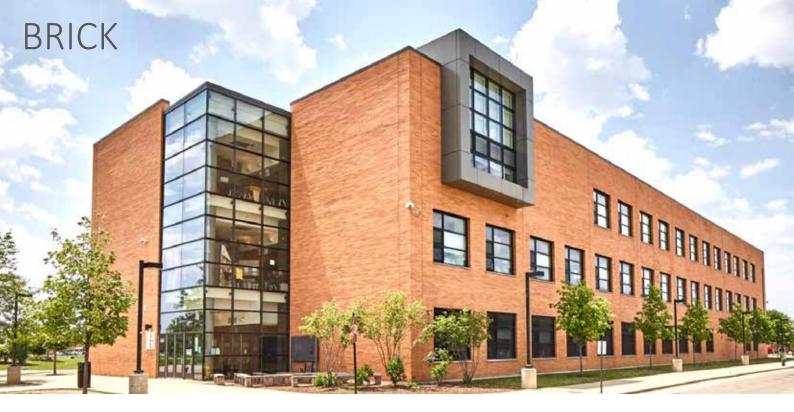

#### HANDMADE BRICK SERIES

BRICK SLIP Dimension : 215 x 65 x 20 mm Weight : 250 g Package: 30 Pcs / 0,5 m2

FACING BRICK Dimension : 215 x 102 x 65 mm Weight : 2,5 kg sqm : 58 pcs

Güneysu

Tunca

Akçay

Güneyce

We produce handmade brick and tiles by %100 Natural clay with special wooden moulds.

The warmth of clay keeps our passion alive for centuries. Our original hand made 100 x 100 mm teracotta tiles

and 215 x 65 x 15 mm bricks are one of the most popular ranges for facade architecture and internal decoration.