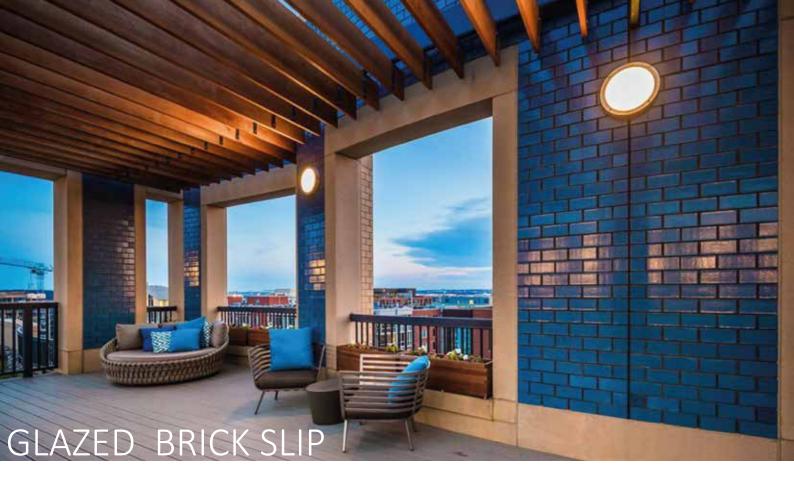

# RUSTIC GLAZED BRICK SLIP

We glazed our handmade bricks for colorful projects! Enjoy walking on the street where traditional brick design appears with colors of life. Interior walls seems lovely by colorful architectural touch. Our best friends of best times, colors...

Dimension: 215 x 65 x 15 mm 1 sqm: 72 pcs

Note: 72 pieces quantity for 1 sqm has calculated as no joint gap between bricks.

Note: 60 pieces quantity for 1 sqm has calculated as 1 cm joint gap between bricks.