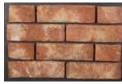

#### HANDMADE BRICK SERIES

BRICK SLIP Dimension : 215 x 65 x 20 mm Weight : 250 g Package: 30 Pcs / 0,5 m2

FACING BRICK Dimension : 215 x 102 x 65 mm Weight : 2,5 kg sqm : 58 pcs

Güneysu

Tunca

Akçay

Güneyce

Ayder

Gölevi

Kaçkar

Vonit

Dumantepe

Note: Quantity for 1 sqm has calculated as 1 cm joint gap between bricks.

REDE MAX Dimension : 490 x 40 x 20 mm Weight : 600 g

Dimension: 490 x 70 x 20 mm Weight: 1 kg