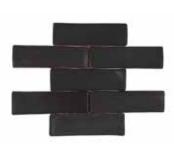

# RUSTIC GLAZED BRICK SLIP

We glazed our handmade bricks for colorful projects! Enjoy walking on the street where traditional brick design appears with colors of life. Interior walls seems lovely by colorful architectural touch. Our best friends of best times, colors...

Dimension: 215 x 65 x 15 mm 1 sqm: 72 pcs

Note: 72 pieces quantity for 1 sqm has calculated as no joint gap between bricks.

Note: 60 pieces quantity for 1 sqm has calculated as 1 cm joint gap between bricks.