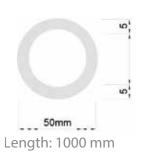

Note: Quantity for 1 sqm has calculated as no joint gap between bricks.

Dimension: 210 x 70 x 7 mm 1 sqm: 72 pcs

Length: 1000 mm

Length: 1000 mm

Length. 1000 min

REDE Louvers are available in Square – Cylinder – Triangle-Convex & Concave shapes as 1 m lenght. Production is suitable for several color alternatives.