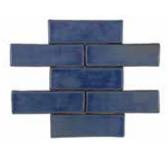

# RUSTIC GLAZED BRICK SLIP

We glazed our handmade bricks for colorful projects! Enjoy walking on the street where traditional brick design appears with colors of life. Interior walls seems lovely by colorful architectural touch. Our best friends of best times, colors...

Dimension: 215 x 65 x 15 mm 1 sqm: 72 pcs

Note: 72 pieces quantity for 1 sqm has calculated as no joint gap between bricks.

Note: 60 pieces quantity for 1 sqm has calculated as 1 cm joint gap between bricks.