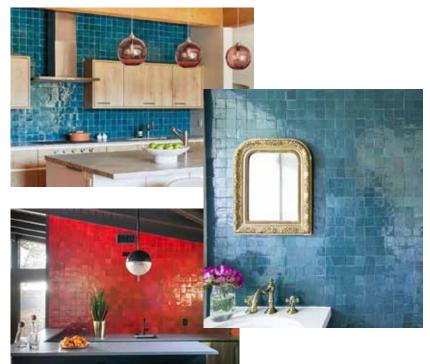

# RUSTIC GLAZED BRICK SLIP

We glazed our handmade bricks for colorful projects! Enjoy walking on the street where traditional brick design appears with colors of life. Interior walls seems lovely by colorful architectural touch. Our best friends of best times, colors...

Dimension: 215 x 65 x 15 mm 1 sqm: 72 pcs

Note: 72 pieces quantity for 1 sqm has calculated as no joint gap between bricks.

Note: 60 pieces quantity for 1 sqm has calculated as 1 cm joint gap between bricks.