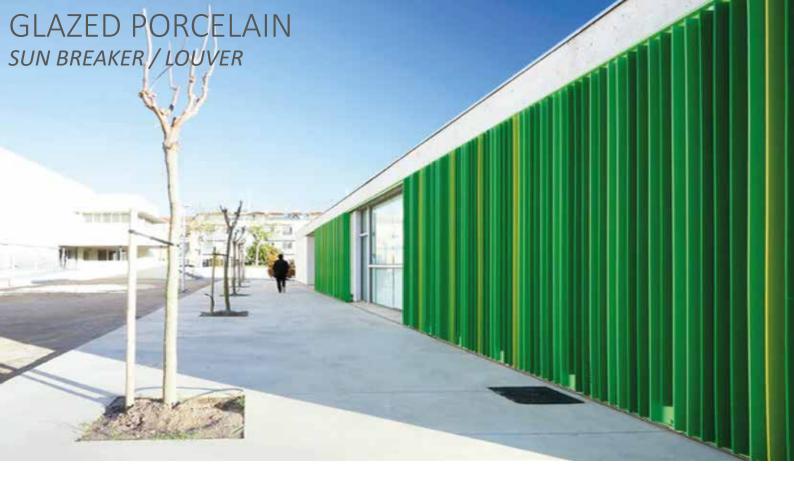

Note: Quantity for 1 sqm has calculated as no joint gap between bricks.

Dimension: 210 x 70 x 7 mm 1 sqm: 72 pcs

Length: 1000 mm

Length: 1000 mm

Length. 1000 min

REDE Louvers are available in Square – Cylinder – Triangle-Convex & Concave shapes as 1 m lenght. Production is suitable for several color alternatives.

REDE Louver presents a sustainable and different perspective for city view.

Our products can be used indoors & outdoors.

Galenit is a unique choice for boutique works. It provides various design options about interior design between rooms by the help of its semi-permeable appearance.