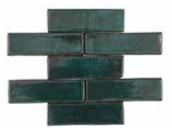

# RUSTIC GLAZED BRICK SLIP

We glazed our handmade bricks for colorful projects! Enjoy walking on the street where traditional brick design appears with colors of life. Interior walls seems lovely by colorful architectural touch. Our best friends of best times, colors...

Dimension: 215 x 65 x 15 mm 1 sqm: 72 pcs

Note: 72 pieces quantity for 1 sqm has calculated as no joint gap between bricks.

Note: 60 pieces quantity for 1 sqm has calculated as 1 cm joint gap between bricks.