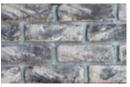

#### HANDMADE BRICK SERIES

BRICK SLIP Dimension : 215 x 65 x 20 mm Weight : 250 g Package: 30 Pcs / 0,5 m2

FACING BRICK Dimension : 215 x 102 x 65 mm Weight : 2,5 kg sqm : 58 pcs

Güneysu

Tunca

Akçay

Güneyce

Ayder

Gölevi

Kaçkar

Vonit

Dumantepe

Note: Quantity for 1 sqm has calculated as 1 cm joint gap between bricks.

REDE MAX Dimension : 490 x 40 x 20 mm Weight : 600 g

Dimension: 490 x 70 x 20 mm Weight: 1 kg