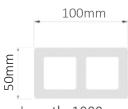

Dimension: 100 x 100 mm Thickness: 10 mm 1 sqm: 100 pcs

Note: Quantity for 1 sqm has calculated as no joint gap between tiles.

Make your own color design...

Our glazed bricks has various type of color options. There is a huge and creative design alternative by the help of different range of color tones.