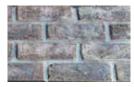

#### HANDMADE BRICK SERIES

BRICK SLIP Dimension : 215 x 65 x 20 mm Weight : 250 g Package: 30 Pcs / 0,5 m2

FACING BRICK Dimension : 215 x 102 x 65 mm Weight : 2,5 kg sqm : 58 pcs

Güneysu

Tunca

Akçay

Güneyce

Ayder

Gölevi

Kaçkar

Vonit

Dumantepe

Note: Quantity for 1 sqm has calculated as 1 cm joint gap between bricks.

REDE MAX Dimension : 490 x 40 x 20 mm Weight : 600 g

Dimension: 490 x 70 x 20 mm Weight: 1 kg