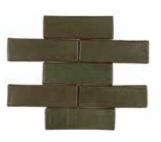

# RUSTIC GLAZED BRICK SLIP

We glazed our handmade bricks for colorful projects! Enjoy walking on the street where traditional brick design appears with colors of life. Interior walls seems lovely by colorful architectural touch. Our best friends of best times, colors...

Dimension: 215 x 65 x 15 mm 1 sqm: 72 pcs

Note: 72 pieces quantity for 1 sqm has calculated as no joint gap between bricks.

Note: 60 pieces quantity for 1 sqm has calculated as 1 cm joint gap between bricks.