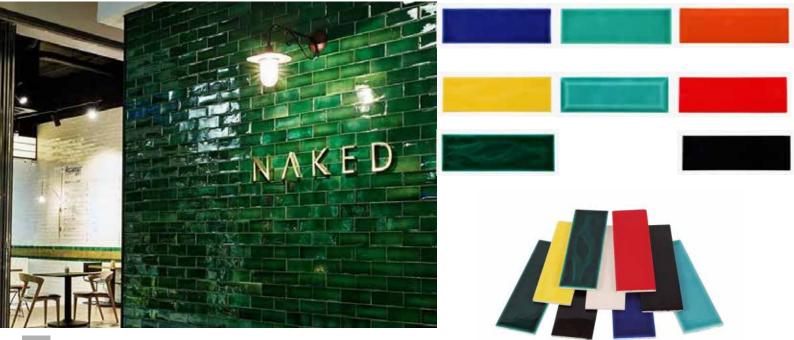

# RUSTIC GLAZED TILE

We have Glazed Tiles for classic lovers and modern designers. Glazed Tile provides color transition of interior design. There are various type of surface opportunity in klinker Glazed Tiles. On the other hand, Ceramic and Porcelain Tile provides bright view inspired by nature.

Dimension: 100 x 100 mm Thickness: 10 mm 1 sqm: 100 pcs

Note: Quantity for 1 sqm has calculated as no joint gap between tiles.

Make your own color design...

Our glazed bricks has various type of color options. There is a huge and creative design alternative by the help of different range of color tones.